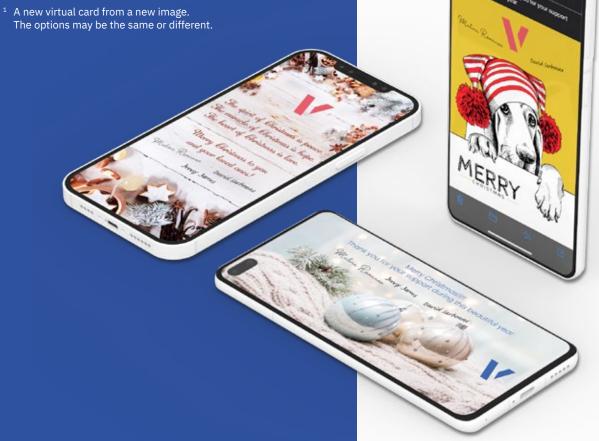

Duplication Duplication of the map with two modifications such as the language, the vow or the logo.
 Excluding image change.

- <sup>1</sup> The additional changes made to the new card lot.

**VISIT** VERSONOEL.CA/EN/VIRTUAL-CARDS TO SEE A CONCRETE EXAMPLE OF OUR OPTIONS.

## **ANIMATED** ECARDS

An animated eCard is a dynamic image with moving elements and smoothly scrolling text.

Your animated virtual card will be custom designed for you by our graphic designers and according to your requests.

## **STATIC ECARDS**

A virtual card created just for you, according to your instructions. Choose an image that represents you

from our extensive collection, send us your text and logo and we will create a static virtual card specifically for you in a convenient web format.