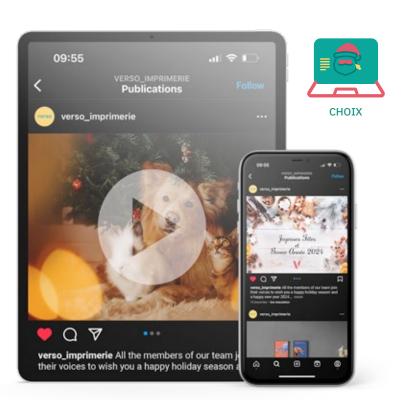

## ORDER IN A FEW CLICKS

#### **SHOP**

Choose from over 350 unique designs, selected by our experienced team.

#### **CUSTOMIZE**

Select your wish, your font, the location of your logo, and much more.

#### ORDER

Add your personalized Christmas card to your cart and pay with your credit card.

#### **RECEIVE**

Approve your proof and receive your beautiful Christmas cards, ready to be sent to your recipients.

\*Price subject to change\*

This brochure is printed on a paper made from 100% recycled fiber.